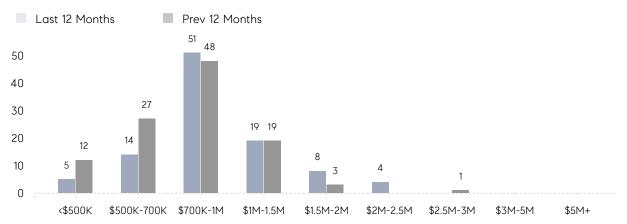

|
|                | AVERAGE SOLD PRICE | \$1,464,800 | \$944,975 | 55%      |
|                | # OF CONTRACTS     | 4           | 4         | 0%       |
|                | NEW LISTINGS       | 5           | 7         | -29%     |
| Condo/Co-op/TH | AVERAGE DOM        | 14          | -         | -        |
|                | % OF ASKING PRICE  | 104%        | -         |          |
|                | AVERAGE SOLD PRICE | \$716,333   | -         | -        |
|                | # OF CONTRACTS     | 1           | 0         | 0%       |
|                | NEW LISTINGS       | 0           | 1         | 0%       |
|                |                    |             |           |          |

Compass New Jersey Monthly Market Insights

## North Caldwell

AUGUST 2022

#### Monthly Inventory





#### Contracts By Price Range

#### Listings By Price Range



Sources: Garden State MLS, Hudson MLS, NJ MLS

COMPASS

 $\sim$   $\sim$   $\sim$   $\sim$   $\sim$ / / / / / / / //// | | | | | / ------

Compass makes no representations or warranties, express or implied, with respect to future market conditions or prices of residential product at the time the subject property or any competitive property is complete and ready for occupancy or with respect to any report, study, finding, recommendation or other information provided by Compass herein. Moreover, no warranty, express or implied, is made or should be assumed regarding the accuracy, adequacy, completeness, legality, reliability, merchantability or fitness for a particular purpose of any information, in part or whole, contained her