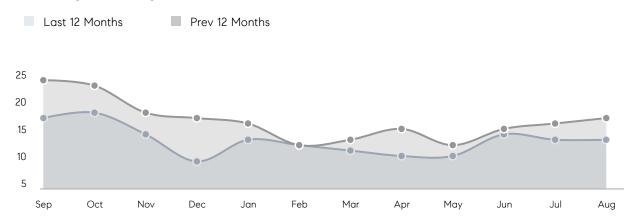

|
|                | AVERAGE SOLD PRICE | \$1,464,800 | \$944,975 | 55%      |
|                | # OF CONTRACTS     | 4           | 4         | 0%       |
|                | NEW LISTINGS       | 5           | 7         | -29%     |
| Condo/Co-op/TH | AVERAGE DOM        | 14          | -         | -        |
|                | % OF ASKING PRICE  | 104%        | -         |          |
|                | AVERAGE SOLD PRICE | \$716,333   | -         | -        |
|                | # OF CONTRACTS     | 1           | 0         | 0%       |
|                | NEW LISTINGS       | 0           | 1         | 0%       |
|                |                    |             |           |          |

Compass New Jersey Monthly Market Insights

## North Caldwell

AUGUST 2022

#### Monthly Inventory





#### Contracts By Price Range

#### Listings By Price Range



Sources: Garden State MLS, Hudson MLS, NJ MLS

COMPASS

 $\sim$   $\sim$   $\sim$   $\sim$   $\sim$ / / / / / / / //// | | | | | / ------

Compass makes no representations or warranties, express or implied, with respect to future market conditions or prices of residential product at the time the subject property or any competitive property is complete and ready for occupancy or with respect to any report, study, finding, recommendation or other information provided by Compass herein. Moreover, no warranty, express or implied, is made or should be assumed regarding the accuracy, adequacy, completeness, legality, reliability, merchantability or fitness for a particular purpose of any information, in part or whole, contained h